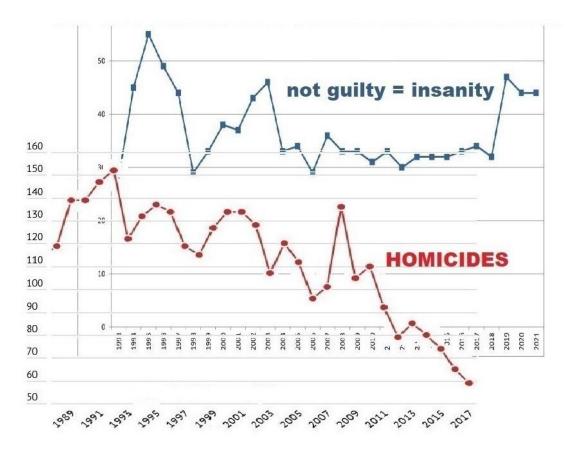

https://thl.fi/fi/web/mielenterveys/mielenterveyspalvelut/oikeuspsykiatria/tilastotietoa-oikeuspsykiatristen-asioiden-lautakunnan-paatoksista

https://pxdata.stat.fi/PxWeb/pxweb/fi/StatFin/StatFin ksyyt/statfin ksyyt pxt 12ef.px/chart/chart ViewLine/

In both countries, England and Finland, mental illness-based court cases in the name of medically non-existent diseases have clearly increased, which means mental asylums where patients do not have the right to self-determination and who are forced to participate in medical studies where university-level researchers are investigating the patient's imaginary illness.

In Finland, we can see a clear spike in the statistics, which at the time fits too well with the mental health problem advertised by YLE's propaganda apparatus and how in its name, the bypassing of the courts of problem citizens is justified in the name of impunity. The spike in Finland's statistics can also be explained by the fact that traffic accidents have already begun to be condemned in the name of impunity, which is as worrying as Hitler's actions with the Jews in the 40s.