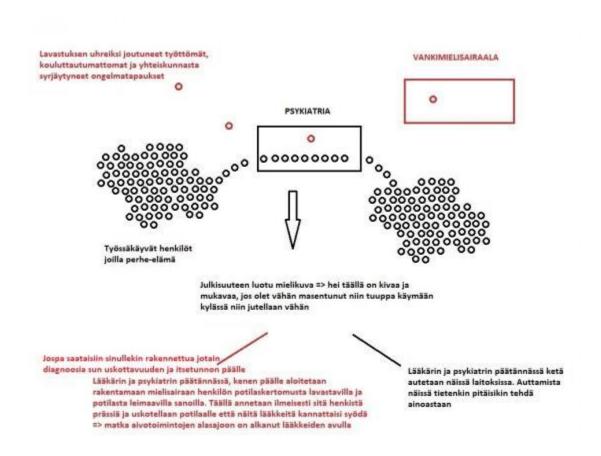

#### **ILLEGAL ACTIVITIES OF FORENSIC PSYCHIATRY IN FINLAND**

On the side of medical care, society's problem cases have started to be collected in mental hospitals without excuse with half-false and incorrectly recorded patient reports instead of prison. Professionals in psychiatry create experiences for the patient, which he talks about and which are recorded in the patient records, which justifies the wrong diagnosis, as Tony Roth has told me in his interview that; "only experiences are given here". This staging activity based on the experience-based diagnosis of psychiatric nurses should be stopped because it is not fair for the patient and it can be used to make anyone mentally ill in our hospital unit, even the prime minister who got into the Vogue magazine when he would just be isolated from society and depressed he would go to seek help from these psychiatrists specializing in witch hunts .

## Forensic psychiatry uses statistics with the disadvantaged

Statistically, the most disadvantaged group in our society commits a really high percentage of an act punishable in court, and I believe that psychiatry has noticed this. When this group can be trusted to be burnt in therapy centers with half-false statements and if they can still be prescribed a course of medication, it is easy to get them on the unwarranted side of mental hospitals by means of acts they commit while drugged with chemical compounds that decrease brain functions.

As a formula, this operation is simplified, that psychiatry has noticed how to attract this criminal group to its own clinics to be smeared, they can be used in the future trial where these people will inevitably end up and where they can be "bought" into the mental hospital business with psychiatry's false statements, when only the psychiatrist has time to intervene before the trial.