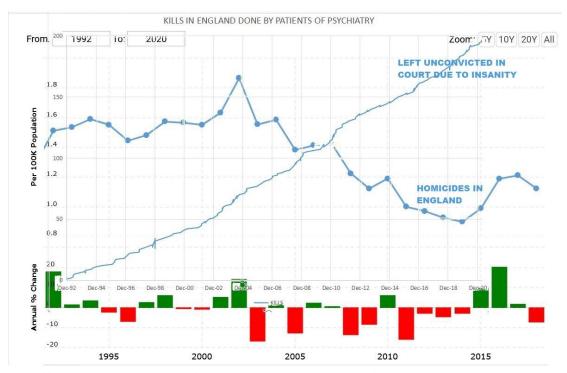

#### **UNEXCUSED IN STATISTICS**

These cases convicted without fault can also be seen in England, which is one of the countries in the www.pronia.eu team. These countries of the www.pronia.eu teams are united by the inexplicable attacks on the community by English citizens and suicides, which often involve several bystander victims, such as Germanwings pilot Andreas Lubitz.

In both countries, England and Finland, mental illness-based court cases in the name of medically non-existent diseases have clearly increased, which means mental asylums where patients do not have the right to self-determination and who are forced to participate in medical studies where university-level researchers are investigating the patient's imaginary illness.

In Finland, we can see a clear spike in the statistics, which at the time fits too well with the mental health problem advertised by YLE's propaganda apparatus and how in its name, the bypassing of the courts of problem citizens is justified in the name of impunity. The spike in Finland's statistics can also be explained by the fact that traffic accidents have already begun to be condemned in the name of impunity, which is as worrying as Hitler's actions with the Jews in the 40s.