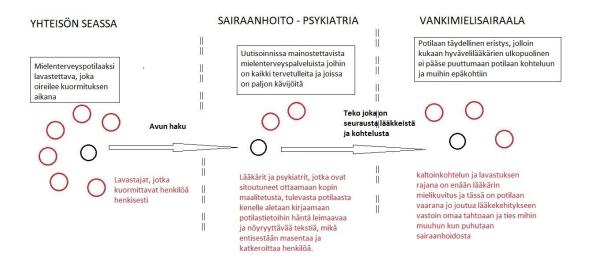

# Illegal actions are accepted with the anger of the people

Psychiatry's illegal activity with humans, which it uses to study the functioning of the human nervous and immune systems, is made possible by medically non-existent diseases in the eyes of the people. This activity is also facilitated in Finland by the great hatred of the people, which has arisen from acts that shock the community caused by victims of psychiatry, such as school killings and other shocking deaths.

# The acts that shock the community of victims of psychiatry are its own product

Psychiatrists who are completely dependent on these patients who have medically non-existent diseases, which disease is at the very center by giving psychiatry the right, even in the face of the law, to carry out these illegal medical studies on staged citizens, which it carries out 100% according to its own needs, which are the academic careers of the researchers and the business to be done on the medical side, which directs the goals of the pharmaceutical giants and the people in this area, which, however, have not yet fully opened up to me what all these human rats are for in the medical field to enable, because such harsh methods are used for their "recruitment" that they are drugged and provoked into these acts.

## **ACTIVITY OF PSYCHIATRY WHICH IS COMPLETELY WITHOUT SUPERVISION**

Own-hand rights, which are the last stage of the play with the blackened, drugged, irritated and painted citizens of our country's psychiatry. The blind rage and attack that has been directed at completely unpredictable persons or buildings in our society is due to the corrupt authorities of our country and their extremely unfair actions towards these citizens. This blatant attack on our society is not actually instability caused by a mental health problem, but the last defense mechanism of every animal when all options have been used in our country's nominal rule of law without success. Citizens whose "toolbox" has nothing else to offer when trying to defend themselves against the extreme corruption that has attacked them in the form of psychiatry and other authorities when their interests

have not been protected by any of the nominal representatives of the law in our country. These cases end with institutions like Hannu Lauerma's with the help of "back doors" created in the courts, for which we can thank Mr. Juriloo, who has created extremely corrupt relations with the imaginary institution that we represent justice, which enables, if necessary, the use of medicine against these persons who have been deprived of their right to self-determination, patient rights, human rights and none of these patients are protected even by the Nurnberg Conventions, which could now be applied in themselves because it would seem to an outsider that our country's authorities have declared a silent war against staged mental health patients in our country.